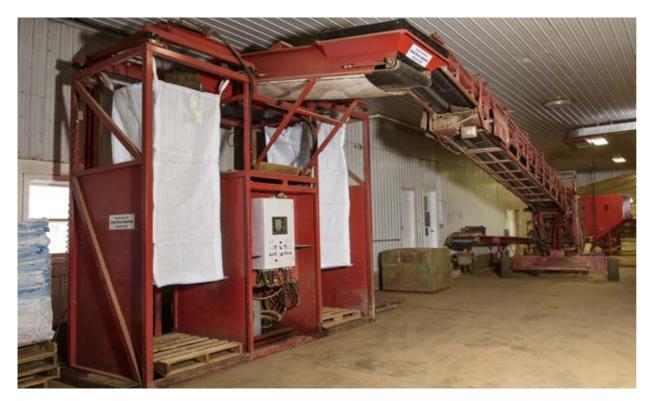

Along with an Even Flow Hopper and Steel Drum washer, Monaghan Farms uses a felt drier for processing of its harvested potatoes, with P.E.I.-based H.F. Stewart supplying all of this equipment.

Monaghan Farms uses an automatic tote filler from Dunk River Industries to fill 3,400 pound bags in under two minutes, with an elevator lifting empty bags up to the top, and lowering them slowly as it fills to prevent product damage.

## FOOD SAFETY

The farm operates one main grading line—a washing/packing line with capability to load bulk and large totes.

Critical equipment on that production line consists of:

- three H.F. Stewart-built *Even Flow* hoppers and a *Steel Drum* washer;
- a destoner from Allan Potato Handling Equipment;
- a felt drier from H.F. Stewart;
- a Tomra Sorting Solutions automatic Odenberg Titan 2
- three Fortress Technology
   Phantom metal detection systems with a slide and reject system:
- an automatic tote filler from Dunk River Industries;
- some in-house fabricated conveyors;
- a bin-piler from Allan Potato;
- a Kerian potato Speed Sizer