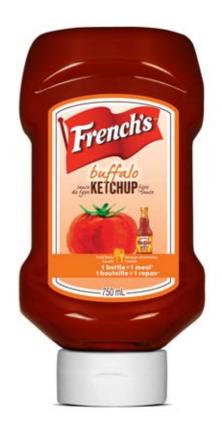

#### CONDIMENTS PRODUCER MAKING BIG PROMISES IT FULLY INTENDS TO KEEP

If helping local communities grow and prosper is a hallmark of good corporate citizenship, then **French's Food Company** is sure to held in the good graces of many Canadian farmers in coming years, following the company's recent public pledge to use exclusively Canadian-grown tomatoes and mustard seeds to produce its branded ketchup and mustard products for the Canadian market.

Since the start of the new year, the venerable condiments producer has been rolling out the company's new branded *Promise Seal* labeling on bottles of *French's Tomato Ketchup*—launched across Canada last year—as well as on its just-launched trio of brand new SKUs (stock-keeping units) that includes:

- French's Buffalo Ketchup. Packaged in 750-ml inverted plastic bottles, the ketchup is infused with the popular Frank's RedHot brand flavoring for an extra-spicy kick.
- *French's Garlic Ketchup*. Also retailing in the 750-ml upside-down containers, the flavor combines the classic smooth ketchup profile with a sophisticated garlic twist.

While both new flavors go great with the traditional fare like burgers and fries, "They also provide an exciting flavor boost to slow-cooker chicken, meatloaf and pasta," according to the company.

• French's Super Yellow Mustard. packaged in