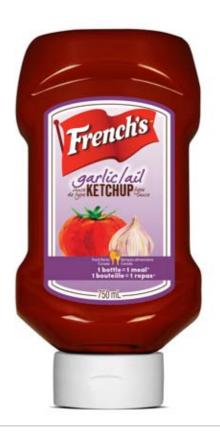

#### CONDIMENTS PRODUCER MAKING BIG PROMISES IT FULLY INTENDS TO KEEP

If helping local communities grow and prosper is a hallmark of good corporate citizenship, then **French's Food Company** is sure to held in the good graces of many Canadian farmers in coming years, following the company's recent public pledge to use exclusively Canadian-grown tomatoes and mustard seeds to produce its branded ketchup and mustard products for the Canadian market.

Since the start of the new year, the venerable condiments producer has been rolling out the company's new branded *Promise Seal* labeling on bottles of *French's Tomato Ketchup*—launched across Canada last year—as well as on its just-launched trio of brand new SKUs (stock-keeping units) that includes:

- French's Buffalo Ketchup. Packaged in 750-ml inverted plastic bottles, the ketchup is infused with the popular Frank's RedHot brand flavoring for an extra-spicy kick.
- *French's Garlic Ketchup*. Also retailing in the 750-ml upside-down containers, the flavor combines the classic smooth ketchup profile with a sophisticated garlic twist.