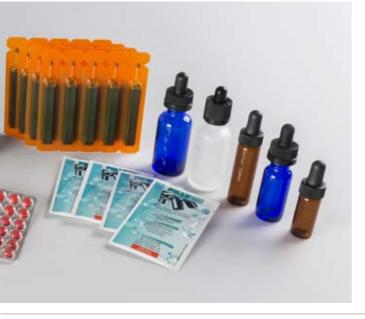

types of PVC and foil materials, as well as pack them inside in an unlimited variety of folding carton/card/display designs.

- Powder Pouches. Widely used for cold medication powders and dietary supplements, the sachets produced at the Fillab plant are filled under nitrogen atmospheric conditions and controlled relative humidity for optimal product safety and integrity. According to Jean-Francois, the plant can produce between 25,000 and 50,000 sachets in a broad variety of sizes: from small-format sample sizes to large-sized pouches used for powdered nutritional supplements, with the added option to package two doses of different products into a single pouch.
- **Tablet Bottling.** The plant's high-speed, highprecision equipment provides a high degree of versatility in terms of counts, bottle shapes and labeling in one-, two-, three- or four-face labels, along with a wide choice of variation such as

- desiccant and cotton inserts; child-resistant, induction and permaseal caps; inserts and outserts; and various-sized shrink packs.
- Liquid and Cream Packaging. The plant's bottling lines can process up to 15,000 bottles per shift, with container size ranging from five milliliters to one liter for products such as syrups, energy drinks, sunscreen lotions, ecigarette juices (with dedicated pumps), etc. Boasting versatile capping and labeling options, the bottling rooms offer a wide choice of secondary packaging such as cartons, shrink packs and display trays, among others.
- Unit Dose Packaging. An assortment of single-serving packaging formats, including drinkable ampoules, for product samples and commercialization trials and studies.