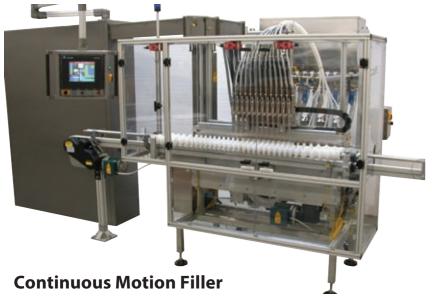

## **Filling Systems**

Up to 450ppm

**Intermittent Motion Filler** Up to 100ppm

**Semi-Automatic Filler** 

Up to 30ppm

**Desktop Filler** 