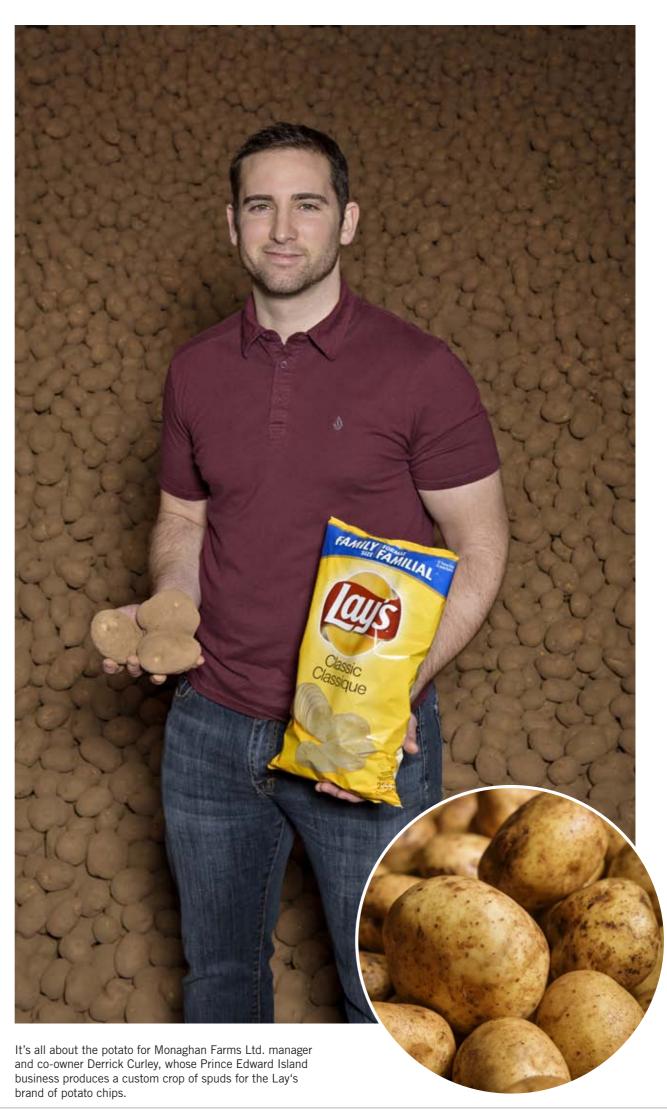

## LAYING DOWN THE CHIPS

Venerable East Coast potato grower using cutting-edge metal detection technology to maintain optimal product safety and quality control

Originally from Monaghan County in Ireland, Curley emigrated to the Freetown/Summerfield area of Canada's Prince Edward Island (PEI), establishing a farm growing mixed vegetables.

But perhaps because the quality of soil in the area is so suitable, the sixth-generation of Curley family farming at **Monaghan Farms Ltd.** today grows approximately 1,400 acres of potato-chip potatoes per year.

#### **ALL IN THE FAMILY**

"While the acreage farmed has grown vastly over the years since Thomas Curley first arrived, I'm very proud that his original acreage is still being farmed by the Curley family today," Monaghan Farm's operation manager and co-owner Derrick Curley told *Canadian Packaging* magazine in a recent interview.

"We've been farming this land for 160 years, with myself, my father and his father before him," relates Curley. "For the past 14 years, after we first started exporting with West-Isle Enterprises to different Frito-Lay processing plants around the world, they have become our biggest customer.

Today, **Frito-Lay Canada/International** and its nearly 50 different brands of *Lay's* brand potato chips are made with potatoes from Mongahan Farms, which ranks as one of PEI's largest growers.

"My father Terry, who's a co-owner like myself, took some of our potatoes as a sample to one of the Frito-Lay plants in Nova Scotia," recalls Cur-