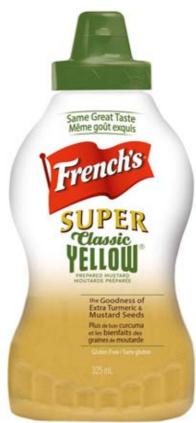

While both new flavors go great with the traditional fare like burgers and fries, "They also provide an exciting flavor boost to slow-cooker chicken, meatloaf and pasta," according to the company.

• French's Super Yellow Mustard. packaged in

plastic 325-ml squeeze bottles, the new formulation is a lively update on the bestselling *French's Classic Yellow Mustard*, enhanced with "an extra kick of #1 Grade mustard seeds and more turmeric spice, both popular with today's health-conscious consumers."

Aside from being a tasty sandwich spread, "It is also great as an ingredient in a mustard vinaigrette salad dressing," says French's.

According to the Chester, N.J.-headquartered company, which operates its Canadian business out of Mississauga, Ont., the *Promise Seal* symbol was developed specifically to reassure Canadian consumers of "great taste, real, local ingredients, and true commitment to our communities."