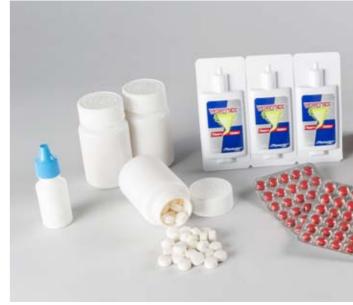

The Fillab facility produces a highly diverse range of different pharmaceutical packaging formats, from blisterpacks to liquid ampoules and sample-pack sachets.

The Street Fighter tablet counter can achieve throughput speeds of 100 bottles per minute for 100-tablet bottles.

• **Blister Packaging.** With throughput capacity of up to 60,000 blister-packs per shift, the 25-employee Fillab plant utilizes a broad range of tooling equipment and secondary packaging options and online printing to blister-pack a multitude of capsules, softgels and tablets in all

types of PVC and foil materials, as well as pack them inside in an unlimited variety of folding carton/card/display designs.

- Powder Pouches. Widely used for cold medication powders and dietary supplements, the sachets produced at the Fillab plant are filled under nitrogen atmospheric conditions and controlled relative humidity for optimal product safety and integrity. According to Jean-Francois, the plant can produce between 25,000 and 50,000 sachets in a broad variety of sizes: from small-format sample sizes to large-sized pouches used for powdered nutritional supplements, with the added option to package two doses of different products into a single pouch.
- **Tablet Bottling.** The plant's high-speed, highprecision equipment provides a high degree of versatility in terms of counts, bottle shapes and labeling in one-, two-, three- or four-face labels, along with a wide choice of variation such as

- desiccant and cotton inserts; child-resistant, induction and permaseal caps; inserts and outserts; and various-sized shrink packs.
- Liquid and Cream Packaging. The plant's bottling lines can process up to 15,000 bottles per shift, with container size ranging from five milliliters to one liter for products such as syrups, energy drinks, sunscreen lotions, ecigarette juices (with dedicated pumps), etc. Boasting versatile capping and labeling options, the bottling rooms offer a wide choice of secondary packaging such as cartons, shrink packs and display trays, among others.
- Unit Dose Packaging. An assortment of single-serving packaging formats, including drinkable ampoules, for product samples and commercialization trials and studies.