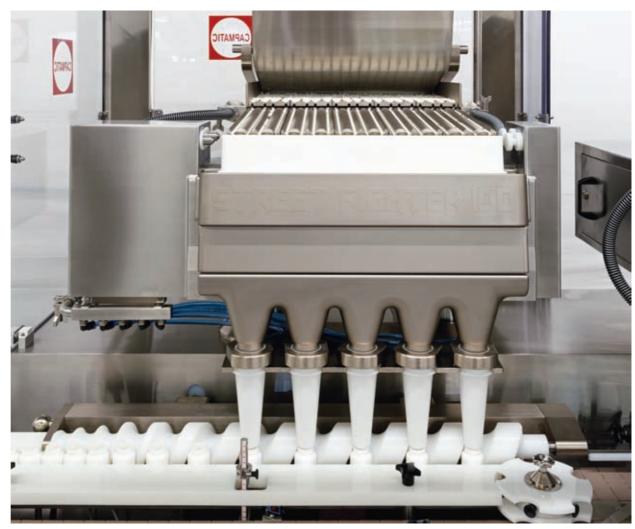

With speed-to-market and zero tolerance for error being two of the pharmaceutical industry's prevailing requirements, Fillab is constantly upgrading its

A close-up of—— tablets being counted and aligned for filling inside the Street Fighter SF-100 electronic tablet counting machine from Capmatic, which can handle a broad range of pill types and work with a variety of different container sizes and shapes at maximum throughput speeds of up to 120 bottles per minute.

The Street Fighter uses the latest PLC (programmable logic controller) programming to ensure optimal process control.

of quality assurance and control Adriana Malizia.

"We wanted to ensure that our new line was equipped with the most recent technological advances in quality control in order to ensure not only compliance with Health Canada regulations, but also achieve the highest satisfaction and confidence levels among our clients," Malizia points out.