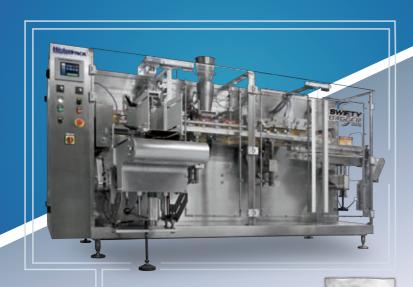

### CONTINUOUS MOTION INLINE FILLER **FLOWSTAR™**

Continuous motion inline filler designed for a wide variety of industries including the Pharmaceutical, Cosmetic and Food & Beverage.

Using a multitude of **servo motors** for different tasks This is possible by the most part. due to the **servo** combined with volumetric piston technology and driven technology incorporated in the walking specialized check valve systems, this filling machine is beam, the diving nozzle bar and the piston dispenscapable of handling a wide variety of liquid, semi- ing system; making it a very precise and versatile viscous and viscous products with very high precision. filling machine.