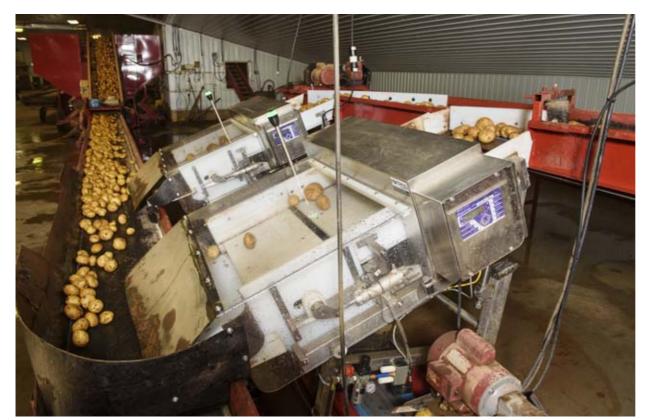

After storage, the potatoes are scooped up from the bins and unloaded inside the washing/grading plant, where the potatoes are washed, destoned, graded and run through a metal detection system before being loaded onto a trailer for directl shippment in bulk or in totes.

## FOOD SAFETY

The farm operates one main grading line—a washing/packing line with capability to load bulk and large totes.

Critical equipment on that production line consists of:

- three H.F. Stewart-built *Even Flow* hoppers and a *Steel Drum* washer;
- a destoner from Allan Potato Handling Equipment;
- a felt drier from H.F. Stewart;
- a Tomra Sorting Solutions automatic Odenberg Titan 2
- three Fortress Technology
   Phantom metal detection systems with a slide and reject system:
- an automatic tote filler from Dunk River Industries;
- some in-house fabricated conveyors;
- a bin-piler from Allan Potato;
- a Kerian potato Speed Sizer

"Our line is reasonably automated," notes Curley, "and we can run the entire wash-plant grading facility with three people or less."

Notably, the production line houses three *Phantom* metal detection systems, designed and manufactured by the Torontoheadquartered *Fortress Technology*.

Curley says that since installing the *Phantom* metal detection systems, Monaghan Farms has continued to run approximately 140,000 pounds of potato per hour, which is about the same speed before installing the food safety equipment.