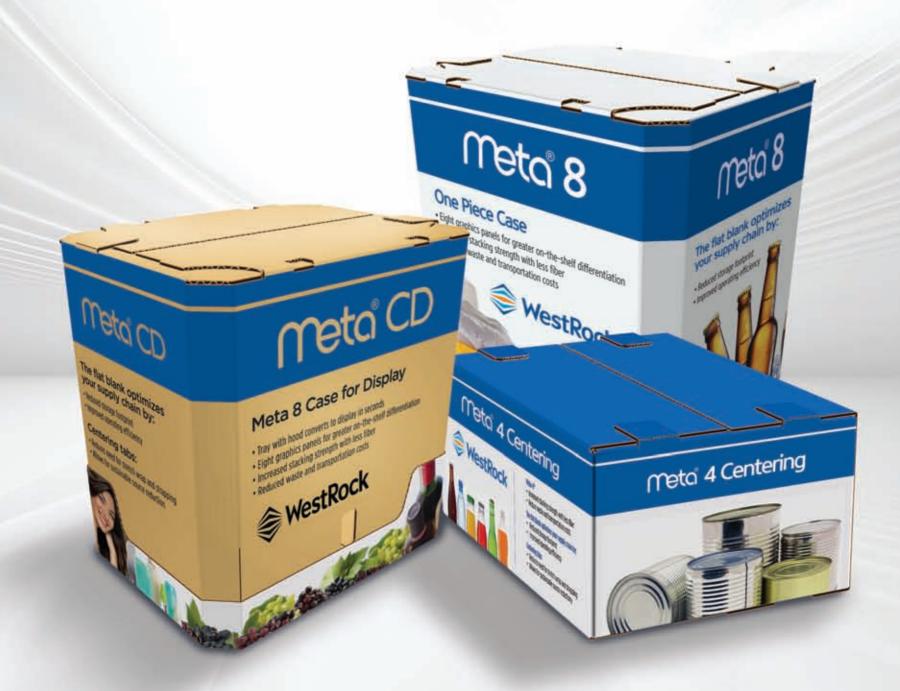

|
| 74                                                                        |                                                             |                                                                      |                                                           |                                                                                                       |                                                                          |                                                                  |                                                                    |                                                               |                                                                     |

# Multiple Channels. One Solution.



Your products are sold in **club**, **dollar**, and **convenience stores**, through **e-commerce** and in **value-added retail stores**. WestRock has a single solution for all of these channels: precision mandrel-forming technology delivers the ultimate in container and equipment flexibility. State-of-the-art machinery allows quick change-over between box sizes and minimal or no change-over for sizes with similar footprints. The result is a case that outperforms comparable RSCs in production efficiency with greater stacking strength, operational, and sustainability improvements. What's not to like?

To learn more, contact WestRock Automated Packaging Systems at 407.843.1300.



| WRAPPING AUTON<br>MAKER AND MODEL                                                     | BUNDLE SIZE RANGE