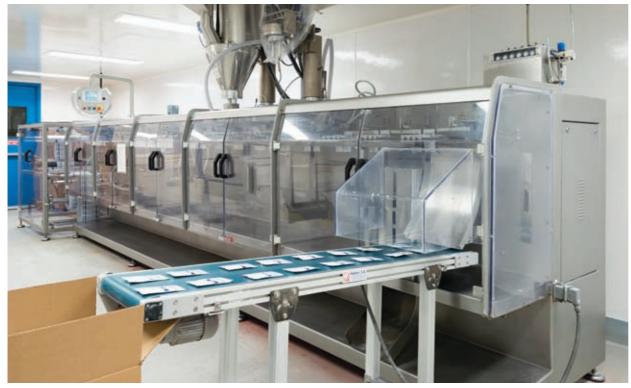

## COVER STORY

Machine operator making on-the-fly adjustments to the blister-packing machine boasting inline printing capabilities.

Packages coming out of the high-speed form/fill/seal unit-dose packaging machine are conveyed into the shipping box.

sachet packs (inset) widely used for sample packs and promotional giveaways.

It's not sealed until it's Scotch® Brand sealed.

Learn more about Scotch® Brand Tapes at 3M.ca or call 1-800-3M-HELPS.

A close-up of the Street Fighter machine's filling tunnel.