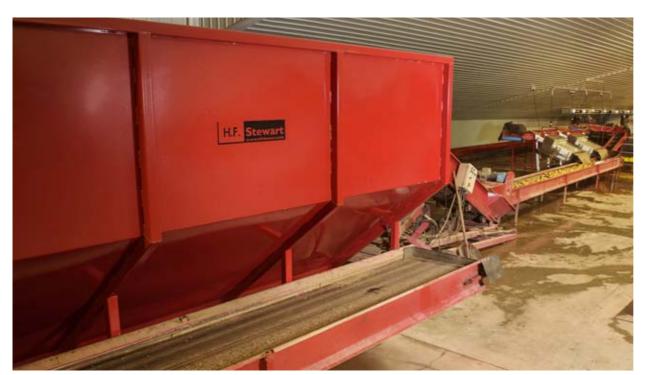

Along with an Even Flow Hopper and Steel Drum washer, Monaghan Farms uses a felt drier for processing of its harvested potatoes, with P.E.I.-based H.F. Stewart supplying all of this equipment.

Monaghan Farms uses an automatic tote filler from Dunk River Industries to fill 3,400 pound bags in under two minutes, with an elevator lifting empty bags up to the top, and lowering them slowly as it fills to prevent product damage.

## FOOD SAFETY

The farm operates one main grading line—a washing/packing line with capability to load bulk and large totes.

Critical equipment on that production line consists of:

- three H.F. Stewart-built *Even Flow* hoppers and a *Steel Drum* washer;
- a destoner from Allan Potato Handling Equipment;
- a felt drier from H.F. Stewart;
- a Tomra Sorting Solutions automatic Odenberg Titan 2
- three Fortress Technology
   Phantom metal detection systems with a slide and reject system:
- an automatic tote filler from Dunk River Industries;
- some in-house fabricated conveyors;
- a bin-piler from Allan Potato;
- a Kerian potato Speed Sizer