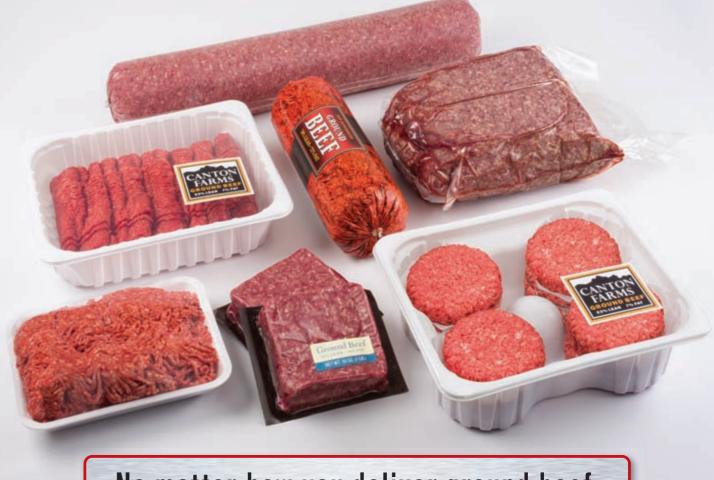

|
| SKIN PACKAGING                                                    |                         |                        |                                      |                                                                                                  |
| MAKER AND MODEL                                                   | PRODUCTS HANDLED        | MATERIAL COMBINATIONS  | PACKAGE SIZE MIN. TO MAX.            | SPEED                                                                                            |
| COUSINEAU PACKAGING IN<br>Malpack and Sigma stretch<br>wrap films | С                       |                        |                                      |                                                                                                  |





## No matter how you deliver ground beef, Reiser has a packaging solution for you.

When it comes to packaging ground beef, only Reiser gives you this many choices. We offer a wide range of packaging equipment so that you can choose the best solution for your application. Are you looking for a modified atmosphere package to extend shelf-life? Or perhaps an economical tray with a "fresh, just-packed" appearance? How about a low-cost chub that can be produced at very high speeds? Or maybe a flexible film, semi-rigid, or vacuum package? We have machines that produce all of these packages - and more importantly - we can help determine which one is right for you. Plus, you can test any of these packaging machines for yourself at our Reiser Customer Center. Contact us today and set up a demons