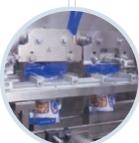

With speed-to-market and zero tolerance for error being two of the pharmaceutical industry's prevailing requirements, Fillab is constantly upgrading its

A close-up of—— tablets being counted and aligned for filling inside the Street Fighter SF-100 electronic tablet counting machine from Capmatic, which can handle a broad range of pill types and work with a variety of different container sizes and shapes at maximum throughput speeds of up to 120 bottles per minute.

"For all these reasons, we were very happy to

Close-up of blister-packs being formed at high speeds.

choose the Street Fighter tablet filling line for our growing business."

Malizia concurs, adding she appreciates the *Street Fighter* counter's inherent flexibility for handling various pill formats—including tablets, caplets, hard caps and soft-gels—along with a wide range of container sizes and shapes, with minimal change-over time requirements.