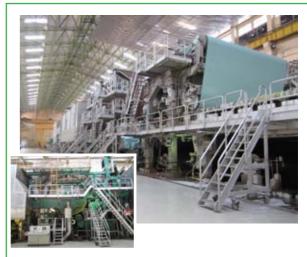

#### THE LEAN MACHINE

Started up in the early 1970s, **Asia Pulp & Paper**'s Tjiwi Kimia mill is the company's biggest production plant in Indonesia, located about a one-hour flight east from Jakarta along Java.

At this location, the company produces short-fiber pulp from local forests and processes imported long-fiber pulp using the latest paper-making equipment, including this main paper machine (picture above) that was recently outfitted with an energy-efficient **Atlas** dryer. (inset)

The vast manufacturing site also operates a large number of offset rotogravure and flexographic printing presses, along with a multitude of high-performance converting and finishing equipment, to produce a broad range of highend custom boxes and other packaging products.