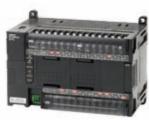

#### **COMPACT LOGIC**

The new compact model *CP1L-E* programmable logic controller (PLC) from **Omron Automation** 

and Safety features embedded Ethernet for seamless connection to the Internet for providing remote access, monitoring and data logging capabilities that can help reduce

the end-users' technical support costs, while also generating provide diagnostic response for minimal equipment downtime. The robust PLC allows OEMs (original equipment manufacturers) to adopt whatever networking protocol their application requires—including UDP, TCP, Modbus TCP and the Omron FINS Ethernet protocols—by facilitating a simple connection to other Omron PLCs and HMIs (human-machine interfaces). Currently available in three Ethernet-enabled versions offering 20, 30 or 40 I/O (input/output) points, the unit can be expanded with modules to add two additional inputs and outputs up to a total of 160 I/O points, with expansion capability including options for digital and analog I/O, temperature inputs, and serial interface boards.

**Omron Automation and Safety** 

408

Achieve your ultimate production goals and produce more for less. Servo motor, gear unit and electronics are combined into one highly reliable, efficient, and hygienically designed unit. MOVIGEAR® reduces not only total start-up costs but also annual operating costs by as much as 50%!