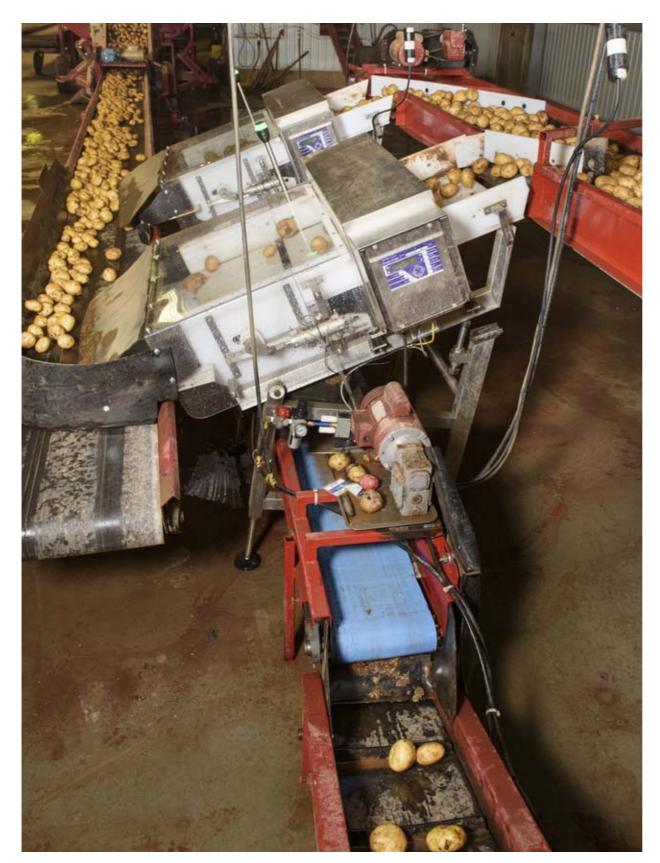

#### FROM THE GROUND UP

After being harvested from the ground by wind-rowers and harvesters, the potatoes are loaded onto trucks, unloaded at the Monaghan warehouse, cleaned, graded and piled into a storage bin area.

After storage, the potatoes are scooped up from the bins and unloaded inside the washing/grading plant, where the potatoes are washed, destoned, graded and run through a metal detection system before being loaded onto a trailer for directl shippment in bulk or in totes.

## FOOD SAFETY

The farm operates one main grading line—a washing/packing line with capability to load bulk and large totes.

Critical equipment on that production line consists of:

- three H.F. Stewart-built *Even Flow* hoppers and a *Steel Drum* washer;
- a destoner from Allan Potato Handling Equipment;
- a felt drier from H.F. Stewart;
- a Tomra Sorting Solutions automatic Odenberg Titan 2
- three Fortress Technology
   Phantom metal detection systems with a slide and reject system:
- an automatic tote filler from Dunk River Industries;
- some in-house fabricated conveyors;
- a bin-piler from Allan Potato;
- a Kerian potato Speed Sizer

Visit us at www.cccabox.org to learn more.

Two Bulk Potato Retract metal detection systems used by Monaghan Farms at its Prince Edward Island facility, are specially-designed from a basic Phantom metal detection unit specifically for the potato processing market segment.