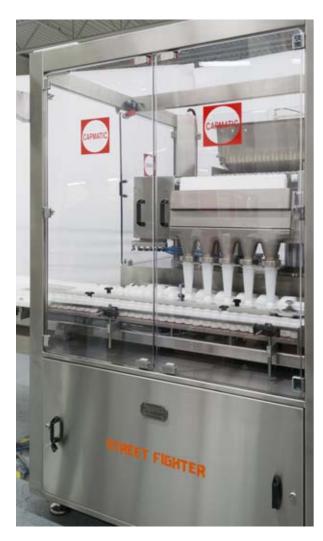

## **COUNTING ON GROWTH**

Pharmaceutical co-packer sets sights on rapid future growth with proactive capital investment to boost its throughput capacity

Operations director Jean-Francois Paquin (*left*) and quality assurance and control director Adriana Malizia pose in front of the new Street Fighter tablet counting machine purchased by Fillab from Capmatic as part of a new turnkey bottling line installation at the company's Montreal facility.

Manufactured by the renowned Montreal-based packaging machine-builder Capmatic, the Street Fighter model SF-100 electronic counting system boasts the latest available technologies to ensure optimal accuracy and quality control.

With speed-to-market and zero tolerance for error being two of the pharmaceutical industry's prevailing requirements, Fillab is constantly upgrading its

A close-up of—— tablets being counted and aligned for filling inside the Street Fighter SF-100 electronic tablet counting machine from Capmatic, which can handle a broad range of pill types and work with a variety of different container sizes and shapes at maximum throughput speeds of up to 120 bottles per minute.