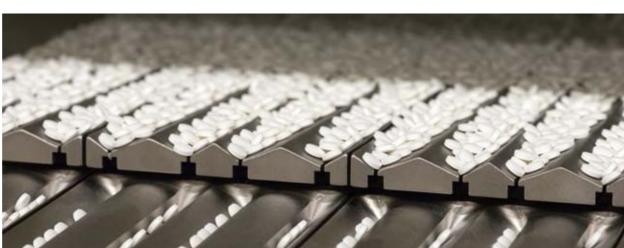

With speed-to-market and zero tolerance for error being two of the pharmaceutical industry's prevailing requirements, Fillab is constantly upgrading its

A close-up of—— tablets being counted and aligned for filling inside the Street Fighter SF-100 electronic tablet counting machine from Capmatic, which can handle a broad range of pill types and work with a variety of different container sizes and shapes at maximum throughput speeds of up to 120 bottles per minute.

## COVER STORY

Machine operator making on-the-fly adjustments to the blister-packing machine boasting inline printing capabilities.

Packages coming out of the high-speed form/fill/seal unit-dose packaging machine are conveyed into the shipping box.