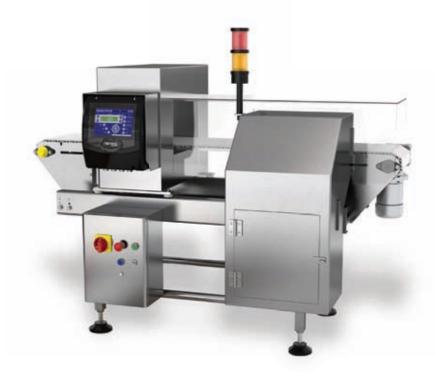

## LAYING DOWN THE CHIPS

Venerable East Coast potato grower using cutting-edge metal detection technology to maintain optimal product safety and quality control

#### FOOD SAFETY

To ensure optimal levels of food safety for consumers and customers, Monaghan Farms added three special Phantom metal detection systems from Fortress Technology to inspect all of its raw products.

After storage, the potatoes are scooped up from the bins and unloaded inside the washing/grading plant, where the potatoes are washed, destoned, graded and run through a metal detection system before being loaded onto a trailer for directl shippment in bulk or in totes.

## FOOD SAFETY

The farm operates one main grading line—a washing/packing line with capability to load bulk and large totes.

Critical equipment on that production line consists of:

- three H.F. Stewart-built *Even Flow* hoppers and a *Steel Drum* washer;
- a destoner from Allan Potato Handling Equipment;
- a felt drier from H.F. Stewart;
- a Tomra Sorting Solutions automatic Odenberg Titan 2
- three Fortress Technology
   Phantom metal detection systems with a slide and reject system:
- an automatic tote filler from Dunk River Industries;
- some in-house fabricated conveyors;
- a bin-piler from Allan Potato;
- a Kerian potato Speed Sizer

"Our line is reasonably automated," notes Curley, "and we can run the entire wash-plant grading facility with three people or less."

Notably, the production line houses three *Phantom* metal detection systems, designed and manufactured by the Torontoheadquartered *Fortress Technology*.

Curley says that before the recent tampering, "To the best of my knowledge, no farm was metal detecting raw potato product in our area."

Installed in the fall of 2015 in time for the harvest,

The basic Fortress Technology Phantom inspection system (*above*) was retrofitted to work well with the potato industry. .

Visit us at www.cccabox.org to learn more.

Two Bulk Potato Retract metal detection systems used by Monaghan Farms at its Prince Edward Island facility, are specially-designed from a basic Phantom metal detection unit specifically for the potato processing market segment.