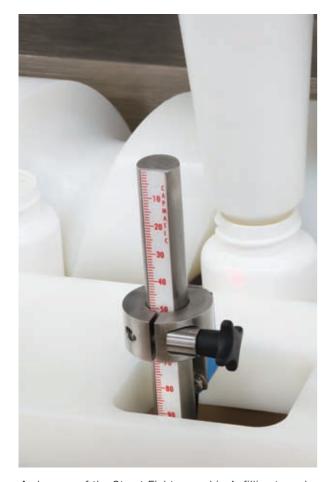

The Fillab facility produces a highly diverse range of different pharmaceutical packaging formats, from blisterpacks to liquid ampoules and sample-pack sachets.

The Street Fighter tablet counter can achieve throughput speeds of 100 bottles per minute for 100-tablet bottles.

With speed-to-market and zero tolerance for error being two of the pharmaceutical industry's prevailing requirements, Fillab is constantly upgrading its

A close-up of—— tablets being counted and aligned for filling inside the Street Fighter SF-100 electronic tablet counting machine from Capmatic, which can handle a broad range of pill types and work with a variety of different container sizes and shapes at maximum throughput speeds of up to 120 bottles per minute.

sachet packs (inset) widely used for sample packs and promotional giveaways.

It's not sealed until it's Scotch® Brand sealed.

Learn more about Scotch® Brand Tapes at 3M.ca or call 1-800-3M-HELPS.

A close-up of the Street Fighter machine's filling tunnel.