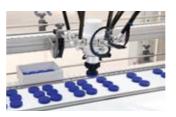

#### PICK OF THE CROP

Developed to ensure enhanced performance of machine vision-based, pickand-place applications on high-speed packaging lines, the

406

 ${\bf new}\, \textbf{\textit{MotoPick}}\, {\bf software}\, {\bf from}\, {\bf Yaskawa}\, {\bf Motoman}$ can synchronize multiple vision-equipped robots to pick fast-moving product off a conveyor and place it on an outfeed device, tray or box in an organized arrangement in a broad variety of design configurations of up to 10 robots and 11 conveyors, according to the company. Developed to provide precise control and co-ordination of infeed and outfeed conveyors—whereby the speed of the opposite conveyor can be automatically decreased and even stopped in the event of the infeed or outfeed conveyor falls behind—the MotoPick software can work with multiple types and sizes of cameras based on conveyor width, workpiece size, target accuracy, production volume and conveyor speed. Yaskawa Motoman 407