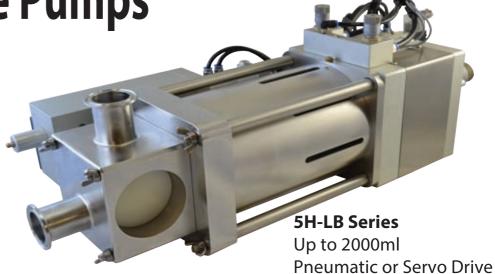

#### **2BFC Series**

Up to 30ml Pneumatic or Servo Drive

Easy to Dissassemble Easy to Clean